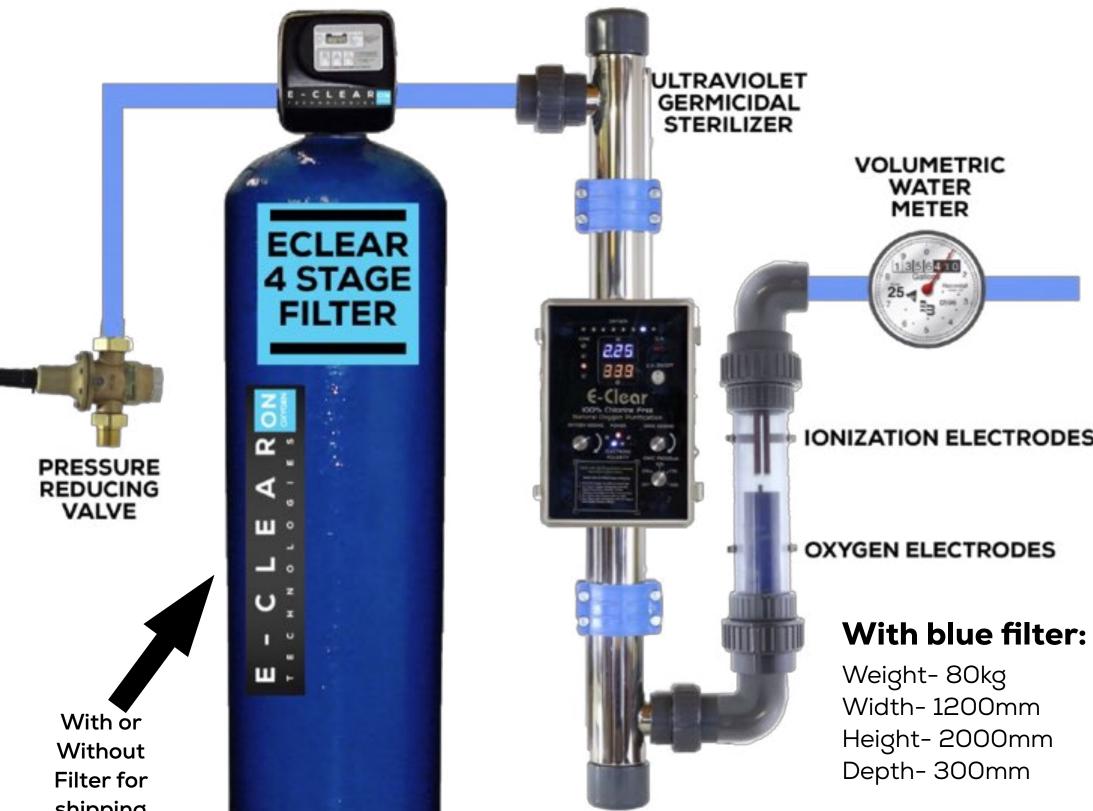

## MKX/CF-WHD80

INCORPORATED

FLOW SENSOR

shipping purposes

#### Without blue filter:

Weight-12kg Width- 400mm Height-1100mm Depth-200mm

may be necessary to remove ions. This is a sanitizer.

- High pressure pump not included
- Delivers up to 8 bar pressure
- Delivers enough flow for up to 10 outlets, eg taps, toilet, washing machine, dishwasher all at once
- Rated to 16 bar
- One pass Sanitizer with flow sensor
- Pressure regulating valve to prevent mains pressure spikes
- Kills all bacteria, pathogens, microbes, algae, cryptosporidium, legionella, viruses and other microorganisms
- Removes chemicals like chlorine, bromine etc
- Removes 99% of taste and odours from the water
- Removes any particulate matter down to 1 micron
- Filter material lasts around 500 000 liters
- Cost effective method of making any water safe to drink
- Electrodes last over 10 years
- Automatic backwash and rinse digital filter head
- Ip65 rated, can be installed outside

#### **TYPICAL INSTALLATION**

- For homes, bed and breakfasts, small factories, hospitals, gyms etc - Use AOP, ULTRAVIOLET AND COPPER AND/

**OR SILVER IONIZATION** 

- Flow rate indicator

- Completely chemical free Sanitizer