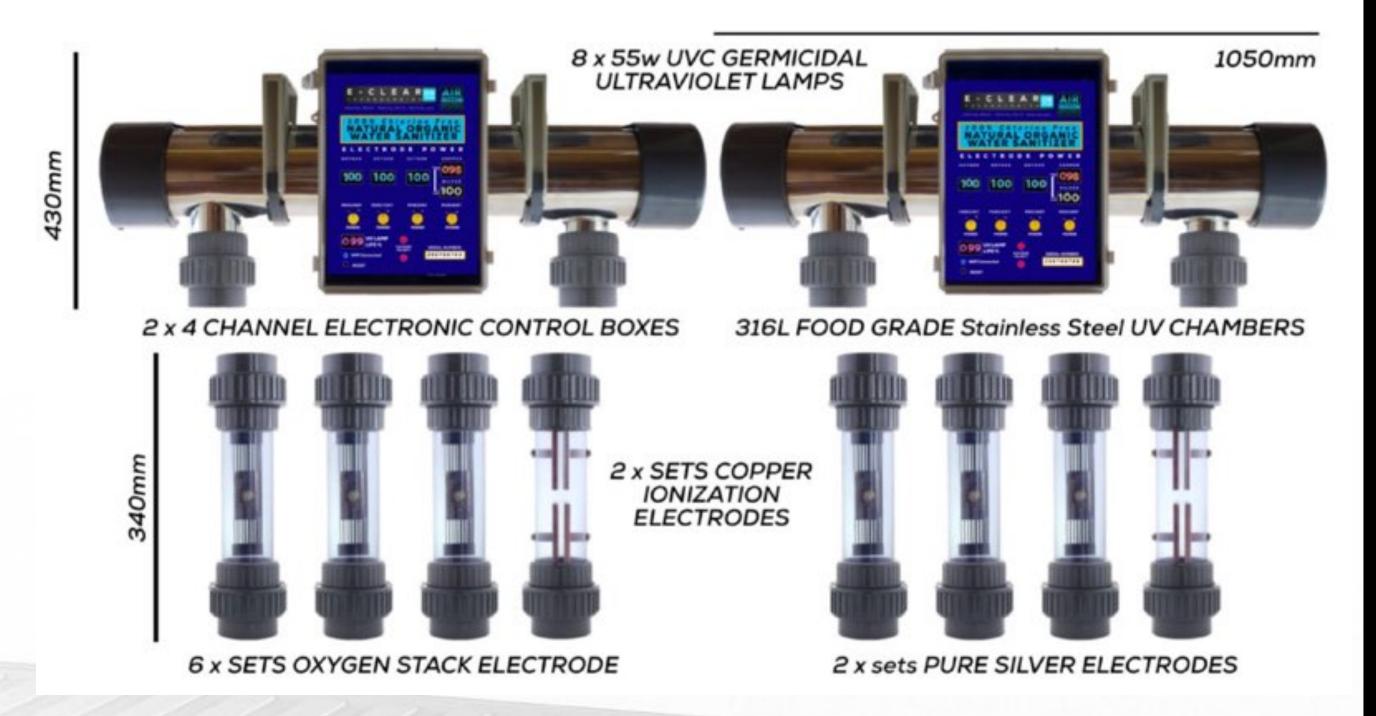

#### Without blue filter:

Weight-12kg Width- 400mm Height-1100mm Depth-200mm

may be necessary to remove ions. This is a sanitizer.

- High pressure pump not included
- Delivers up to 8 bar pressure
- Delivers enough flow for up to 10 outlets, eg taps, toilet, washing machine, dishwasher all at once
- Rated to 16 bar
- One pass Sanitizer with flow sensor
- Pressure regulating valve to prevent mains pressure spikes
- Kills all bacteria, pathogens, microbes, algae, cryptosporidium, legionella, viruses and other microorganisms
- Removes chemicals like chlorine, bromine etc
- Removes 99% of taste and odours from the water
- Removes any particulate matter down to 1 micron
- Filter material lasts around 500 000 liters
- Cost effective method of making any water safe to drink
- Electrodes last over 10 years
- Automatic backwash and rinse digital filter head
- Ip65 rated, can be installed outside

# NO COPPER

256798789

55w Ultraviolet **Oxygen Stack Electrodes** 

MKX/CF-KOI75

For Freshwater Fish Systems, Hatcheries and Koi Ponds

Up to 75 000L

Kills suspended matter, Including Bacteria, Protozoa, Pathogens, Viruses, Ecoli, Cryptosporidium etc

Super Oxygenates the water, raising the Dissolved Oxygen content dramatically. Thereby promoting a healthy Oxygenated Environment for fish growth

00%

Healthy Water. Healthy Earth. Healthy You!