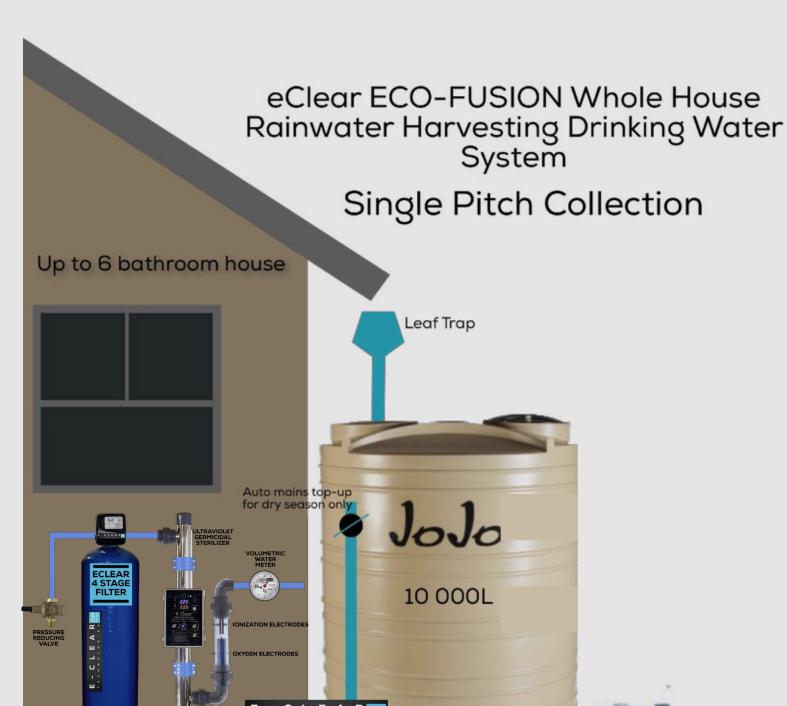

#### Healthy Water. Healthy Earth. Healthy You. WHOLE-HOUSE DRINKING WATER SYSTEM

## MKX/CF-WHD80

INCORPORATED

FLOW SENSOR

shipping purposes

#### Without blue filter:

Weight-12kg Width- 400mm Height-1100mm Depth-200mm

may be necessary to remove ions. This is a sanitizer.

- High pressure pump not included
- Delivers up to 8 bar pressure
- Delivers enough flow for up to 10 outlets, eg taps, toilet, washing machine, dishwasher all at once
- Rated to 16 bar
- One pass Sanitizer with flow sensor
- Pressure regulating valve to prevent mains pressure spikes
- Kills all bacteria, pathogens, microbes, algae, cryptosporidium, legionella, viruses and other microorganisms
- Removes chemicals like chlorine, bromine etc
- Removes 99% of taste and odours from the water
- Removes any particulate matter down to 1 micron
- Filter material lasts around 500 000 liters
- Cost effective method of making any water safe to drink
- Electrodes last over 10 years
- Automatic backwash and rinse digital filter head
- Ip65 rated, can be installed outside

#### **TYPICAL INSTALLATION**

- For homes, bed and breakfasts, small factories, hospitals, gyms etc - Use AOP, ULTRAVIOLET AND COPPER AND/

**OR SILVER IONIZATION** 

- Flow rate indicator

- Completely chemical free Sanitizer