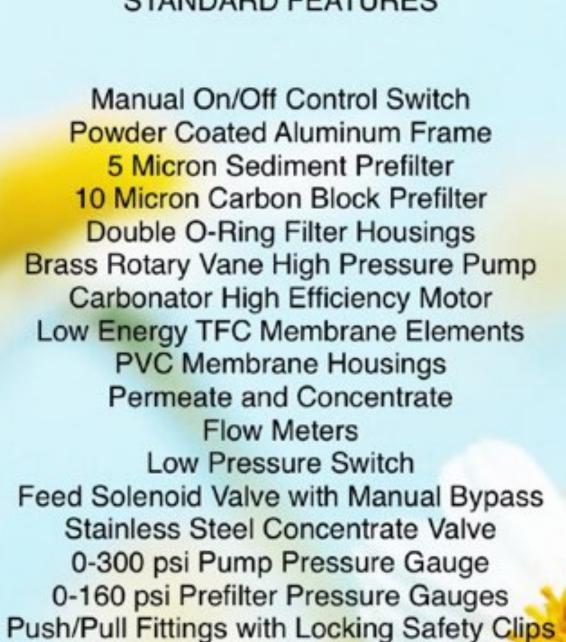

#### Without blue filter:

Weight-12kg Width- 400mm Height-1100mm Depth-200mm

may be necessary to remove ions. This is a sanitizer.

- High pressure pump not included
- Delivers up to 8 bar pressure
- Delivers enough flow for up to 10 outlets, eg taps, toilet, washing machine, dishwasher all at once
- Rated to 16 bar
- One pass Sanitizer with flow sensor
- Pressure regulating valve to prevent mains pressure spikes
- Kills all bacteria, pathogens, microbes, algae, cryptosporidium, legionella, viruses and other microorganisms
- Removes chemicals like chlorine, bromine etc
- Removes 99% of taste and odours from the water
- Removes any particulate matter down to 1 micron
- Filter material lasts around 500 000 liters
- Cost effective method of making any water safe to drink
- Electrodes last over 10 years
- Automatic backwash and rinse digital filter head
- Ip65 rated, can be installed outside