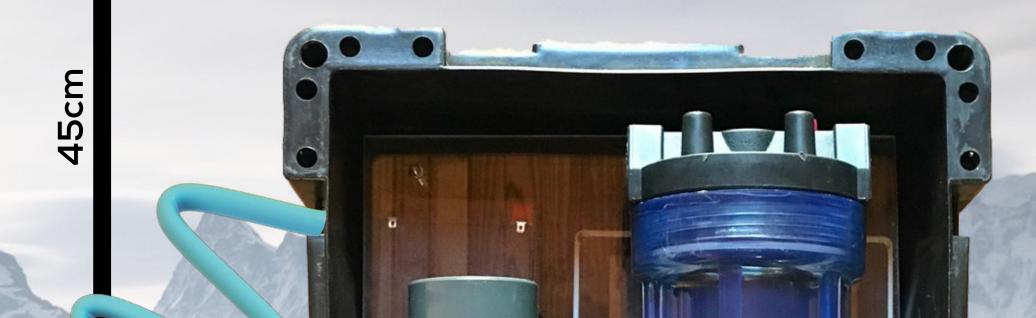

## MKX/CF-DRC8

30cm

**SPECIFICATIONS** 

- 20 m suction hose
- 20m delivery hose to tap
- Source water must be less than 30% solids
  - 12 v high pressure yacht pump

20m suction hose

30cm high Weight-20kg

> 20m delivery hose to tap

**8 liters per minute** 

- 10 amp hour battery
- 50 watt solar panel
- Delivers 8 liters per minute of drinkable water

- Delivers up to 2000 liters of water before the solids filter needs to be replaced

 Employs E-Clear patented AOP technology and Copper Silver Ionization to kill bacteria and dangerous microorganisms

- Filters solids down to 1 micron
- Self contained unit with fold out solar panels
  - **Toughened PVC AMMO BOX**